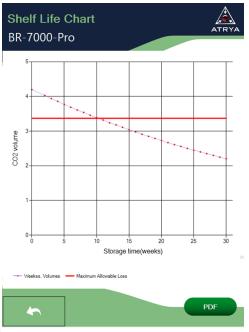

### SHELF LIFE

La The **Shelf life of a carbonated beverage packaged in PET** is mainly affected by the loss of CO2 due to permeation of this by the appearance of the packaging.

Taking into account the problem, Atrya has developed the **new Shelf Life Predictor® (SLP) software**, based on the principles of permeability, the general law of gases and extensive experience in laboratory quality testing.

### **ADVANTAGES**

Immediate results prediction (no long waiting periods).

Reliable and accurate results for the release of production batches, with prediction graphs.

Easy adjustments during the process in real time.

Precise, fast and easy to use interface with two modes:

- CO2 loss in a specific time
- Time to reach a given CO2 loss

Sample Test Results Screen

Graph of prediction results