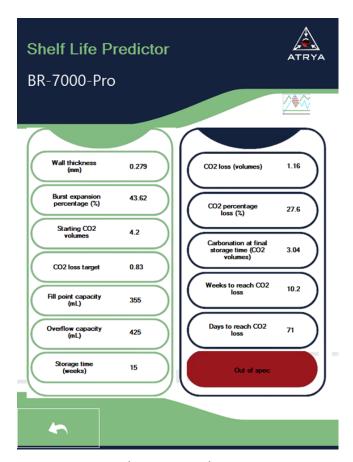

## This software operates with our BR-7000® Burst Resistant Tester for Plastic Bottles.

When used in conjunction with Atrya's BR-7000®, the input data used in thismodel are three: average sample thickness (mm), initial CO2 Volumes and Overflow capacity (ml), the lifetime result is immediately displayed on the screen at the end of the test.

Precise, fast and easy to use interface with two modes:

- CO2 loss in a specific time
- Time to reach a given CO2 loss

Sample Test Results Screen

Graph of prediction results