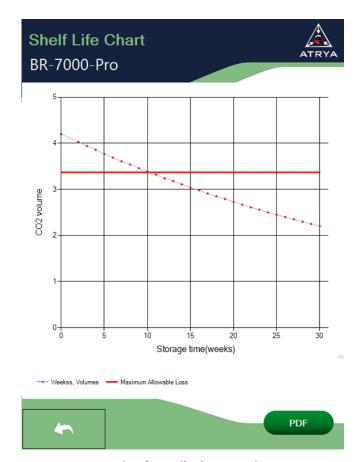

Precise, fast and easy to use interface with two modes:

- CO2 loss in a specific time
- Time to reach a given CO2 loss

Sample Test Results Screen

Graph of prediction results