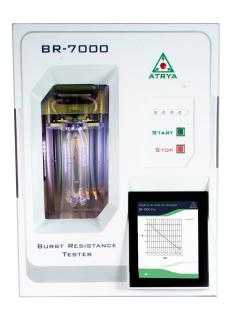

# SHELF LIFE PREDICTOR® SOFTWARE

FOR BR-7000® (BURST RESISTANT TESTER FOR PLASTIC BOTTLES)

SHELF LIFE PREDICTOR®

## This software operates with our BR-7000® Burst Resistant Tester for Plastic Bottles.

When used in conjunction with Atrya's BR-7000®, the input data used in thismodel are three: average sample thickness (mm), initial CO2 Volumes and Overflow capacity (ml), the lifetime result is immediately displayed on the screen at the end of the test.

Precise, fast and easy to use interface with two modes:

- CO2 loss in a specific time
- Time to reach a given CO2 loss

Sample Test Results Screen

Graph of prediction results