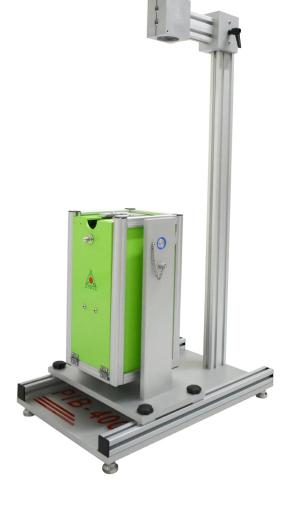

## PIB-4000

Device for impact test on the cap for PET bottles with screw cap, ATRYA brand. Made of structural aluminum and stainless steel. Includes sphere certificate. Bottles with a maximum of  $\emptyset$  108 mm can be tested.

The operation of the device is completely manual, has type trigger ratchet that allows you to release the dial. It includes a bottle holder of 28mm. The additional media are listed separately.

Device Ball Impact Tester in the top for PET bottles with screw top marks Atrya. Made of structure aluminum and stainless steel. It Includes Certificate of the Ball. Bottles can be tested with up to  $\emptyset$  108 mm.

The operation of the device is completely manual, has ratchet type allowing you release the trigger area. It include a bracket for bottle of 28mm. The Additional Brackets are quoted separately.