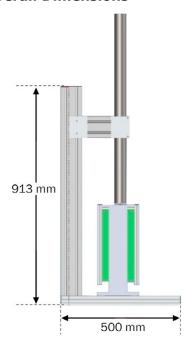

## **Overall Dimensions**

| Data Sheet             |                                                                                                        |
|------------------------|--------------------------------------------------------------------------------------------------------|
| Approximate Dimensions | 1220 x 330 x 500 mm (48.03 X 12.99 X 19.69 in)                                                         |
| Weight                 | 18 kg (39.68 lb)                                                                                       |
| Test Angle             | 0°, 45° y 90°                                                                                          |
| Impact Ball            | Carbon Steel with mass 286 grand 41 mm of diameter. $(0.63 \text{ lb y } 1.61 \text{ in de diameter})$ |
| Test Tube              | Stainless steel                                                                                        |