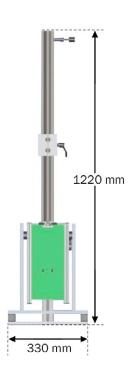

## **Overall Dimensions**

| Data Sheet             |                                                                                                        |
|------------------------|--------------------------------------------------------------------------------------------------------|
| Approximate Dimensions | 1220 x 330 x 500 mm (48.03 X 12.99 X 19.69 in)                                                         |
| Weight                 | 18 kg (39.68 lb)                                                                                       |
| Test Angle             | 0°, 45° y 90°                                                                                          |
| Impact Ball            | Carbon Steel with mass 286 grand 41 mm of diameter. $(0.63 \text{ lb y } 1.61 \text{ in de diameter})$ |
| Test Tube              | Stainless steel                                                                                        |